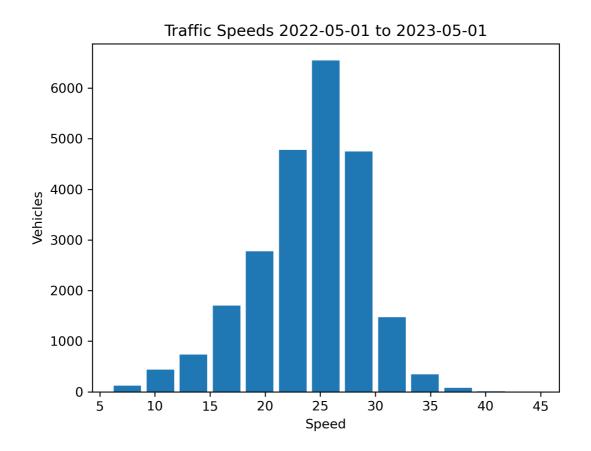

### Mill Hill Road – West Facing – Mind the Ducks

SAM 2 Report for Week All: 2022-05-01 to 2023-04-30 SAM 2 Located at Mill Hill Road - West Facing - Mind the Ducks Number of vehicles: 23764 over 92 days Average speed of all vehicles: 24.0mph Maximum speed recorded: 45mph Maximum speed of 45mph seen at: Fri 26/08/2022, 20:20:00 Percentage of vehicles over the limit on all days: 8% (1907 of 23764) over 92 days Percentage of vehicles over the limit on weekdays: 8% (1605 of 19306) over 67 days Percentage of vehicles over the limit on weekends: 7% (302 of 4458) over 25 days Peak Hour: 16:00-17:00, with 2289 vehicles across 92 days Average speed of "speeder" vehicles: 32mph Average speed of "speeder" vehicles in the Peak Hour: 33mph Average vehicles per day: 258 (288 on weekdays, 178 at weekends)