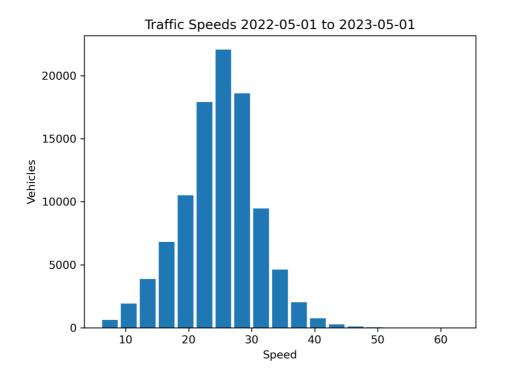

## All Locations

SAM 2 Report for Week All: 2022-05-01 to 2023-04-30 SAM 2 Located at All Locations Number of vehicles: 99552 over 359 days Average speed of all vehicles: 24.9mph Maximum speed recorded: 63mph (Stoke Road location) Maximum speed of 63mph seen at: Thu 23/06/2022, 11:35:00 Percentage of vehicles over the limit on all days: 17% (17239 of 99552) over 359 days Percentage of vehicles over the limit on weekdays: 18% (14495 of 81833) over 256 days Percentage of vehicles over the limit on weekends: 15% (2744 of 17719) over 103 days Peak Hour: 15:00-16:00, with 9863 vehicles across 359 days Average speed of "speeder" vehicles: 34mph Average speed of "speeder" vehicles in the Peak Hour: 34mph Average vehicles per day: 277 (320 on weekdays, 172 at weekends)