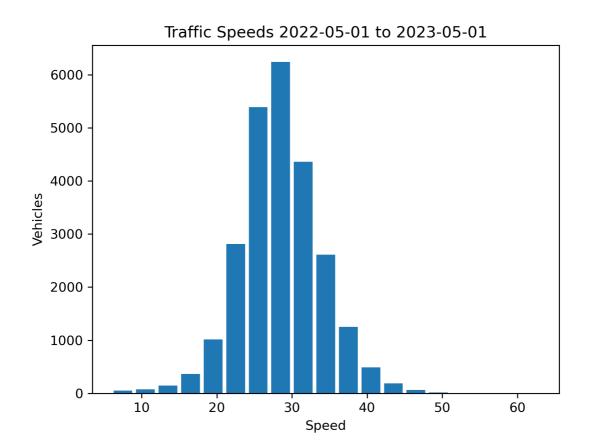

#### Stoke Road

SAM 2 Report for Week All: 2022-05-01 to 2023-04-30 SAM 2 Located at Stoke Road - South Facing - Into Village Number of vehicles: 25088 over 79 days Average speed of all vehicles: 28.7mph Maximum speed recorded: 63mph Maximum speed of 63mph seen at: Thu 23/06/2022, 11:35:00 Percentage of vehicles over the limit on all days: 36% (8985 of 25088) over 79 days Percentage of vehicles over the limit on weekdays: 36% (7778 of 21769) over 57 days Percentage of vehicles over the limit on weekends: 36% (1207 of 3319) over 22 days Peak Hour: 15:00-16:00, with 2700 vehicles across 79 days Average speed of "speeder" vehicles: 34mph Average speed of "speeder" vehicles in the Peak Hour: 34mph Average vehicles per day: 318 (382 on weekdays, 151 at weekends)