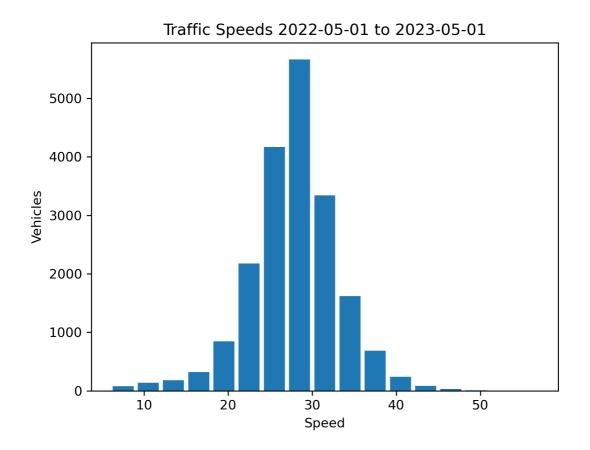

#### Mill Hill Road – North Facing – Into Village

SAM 2 Report for Week All: 2022-05-01 to 2023-04-30 SAM 2 Located at Mill Hill Road - North Facing - Into Village Number of vehicles: 19591 over 79 days Average speed of all vehicles: 27.9mph Maximum speed recorded: 57mph Maximum speed of 57mph seen at: Tue 02/08/2022, 16:25:00 Fri 16/12/2022, 15:45:00 Percentage of vehicles over the limit on all days: 31% (6012 of 19591) over 79 days Percentage of vehicles over the limit on weekdays: 31% (4856 of 15625) over 56 days

Percentage of vehicles over the limit on weekends: 29% (1156 of 3966) over 23 days

Peak Hour: 15:00-16:00, with 1875 vehicles across 79 days

Average speed of "speeder" vehicles: 34mph

Average speed of "speeder" vehicles in the Peak Hour: 34mph

Average vehicles per day: 248 (279 on weekdays, 172 at weekends)