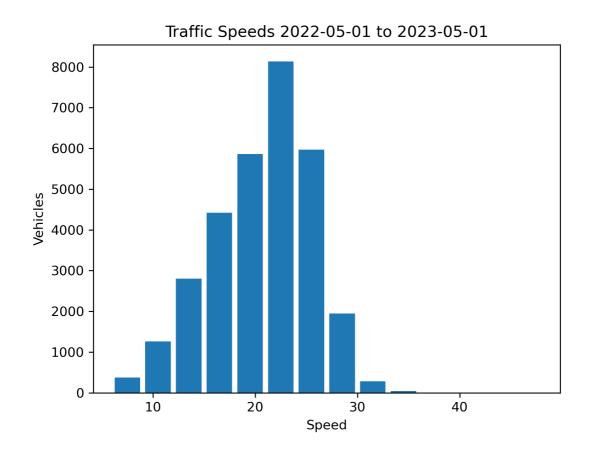

## All Locations

SAM 2 Report for Week All: 2022-05-01 to 2023-04-30 SAM 2 Located at All Locations Number of vehicles: 99552 over 359 days Average speed of all vehicles: 24.9mph Maximum speed recorded: 63mph (Stoke Road location) Maximum speed of 63mph seen at: Thu 23/06/2022, 11:35:00 Percentage of vehicles over the limit on all days: 17% (17239 of 99552) over 359 days Percentage of vehicles over the limit on weekdays: 18% (14495 of 81833) over 256 days Percentage of vehicles over the limit on weekends: 15% (2744 of 17719) over 103 days Peak Hour: 15:00-16:00, with 9863 vehicles across 359 days Average speed of "speeder" vehicles: 34mph Average speed of "speeder" vehicles in the Peak Hour: 34mph Average vehicles per day: 277 (320 on weekdays, 172 at weekends)